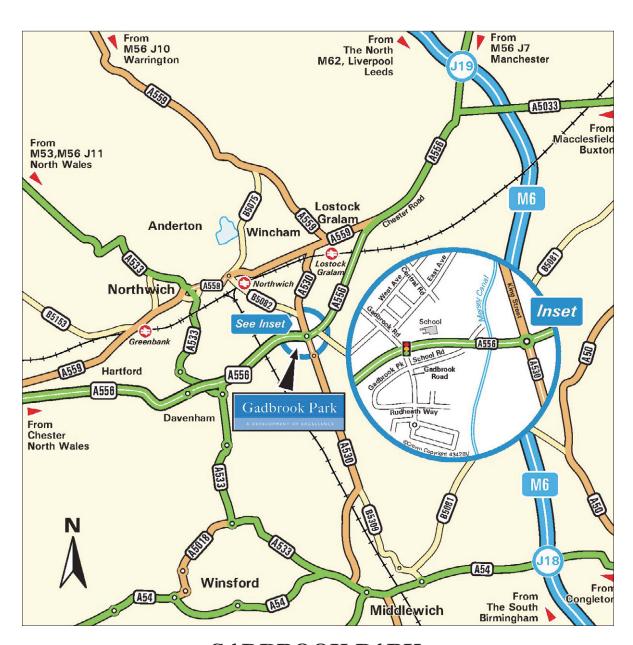

# **Situation:**

The land is located on Gadbrook Park, just off A556 dual carriageway (Chester – Manchester), about 5 minutes drive from Junction 19 of Motorway M6 and 20 minutes from Manchester Airport. There is a traffic controlled junction with Gadbrook Road and A556.

Other occupiers on Gadbrook Park include The Hut Group, Weaver Vale Housing Association, Roberts Bakery,

Chrysalis Day Nursery and Arabica Café Bar.