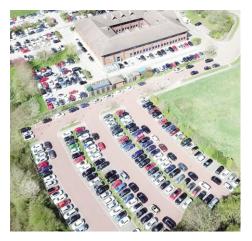

# Secure Open Storage Land (Approx 1.68 acres) Former 156 space car park 5 minutes Drive to Junction 19, M6 Motorway

GADBROOK PARK, NR. NORTHWICH, CHESHIRE CW9 7UE

# **Description:**

The land is tarmacked and lined out for 156 car spaces with controlled access. There is room for an additional 95 spaces, if required. Total 251 car spaces. However, this land is ideal for secure open storage.