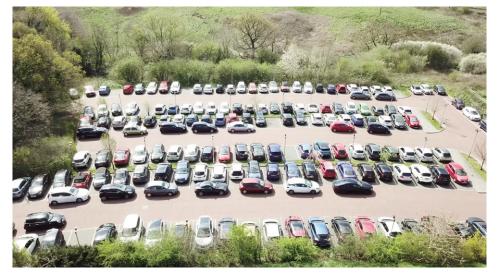

# **Description:**

The land is tarmacked and lined out for 156 car spaces with controlled access. There is room for an additional 95 spaces, if required. Total 251 car spaces. However, this land is ideal for secure open storage.