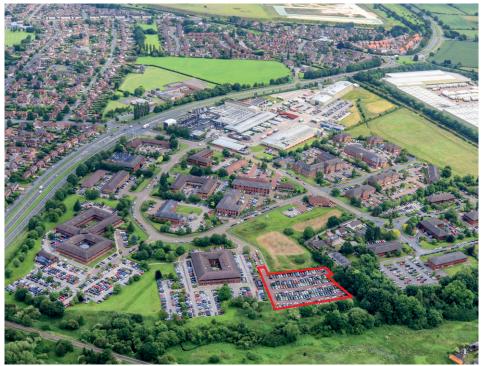

# Secure Open Storage Land (Approx 1.68 acres) Former 156 space car park 5 minutes Drive to Junction 19, M6 Motorway

GADBROOK PARK, NR. NORTHWICH, CHESHIRE CW9 7UE

# **Description:**

The land is tarmacked and lined out for 156 car spaces with controlled access. There is room for an additional 95 spaces, if required. Total 251 car spaces. However, this land is ideal for secure open storage.